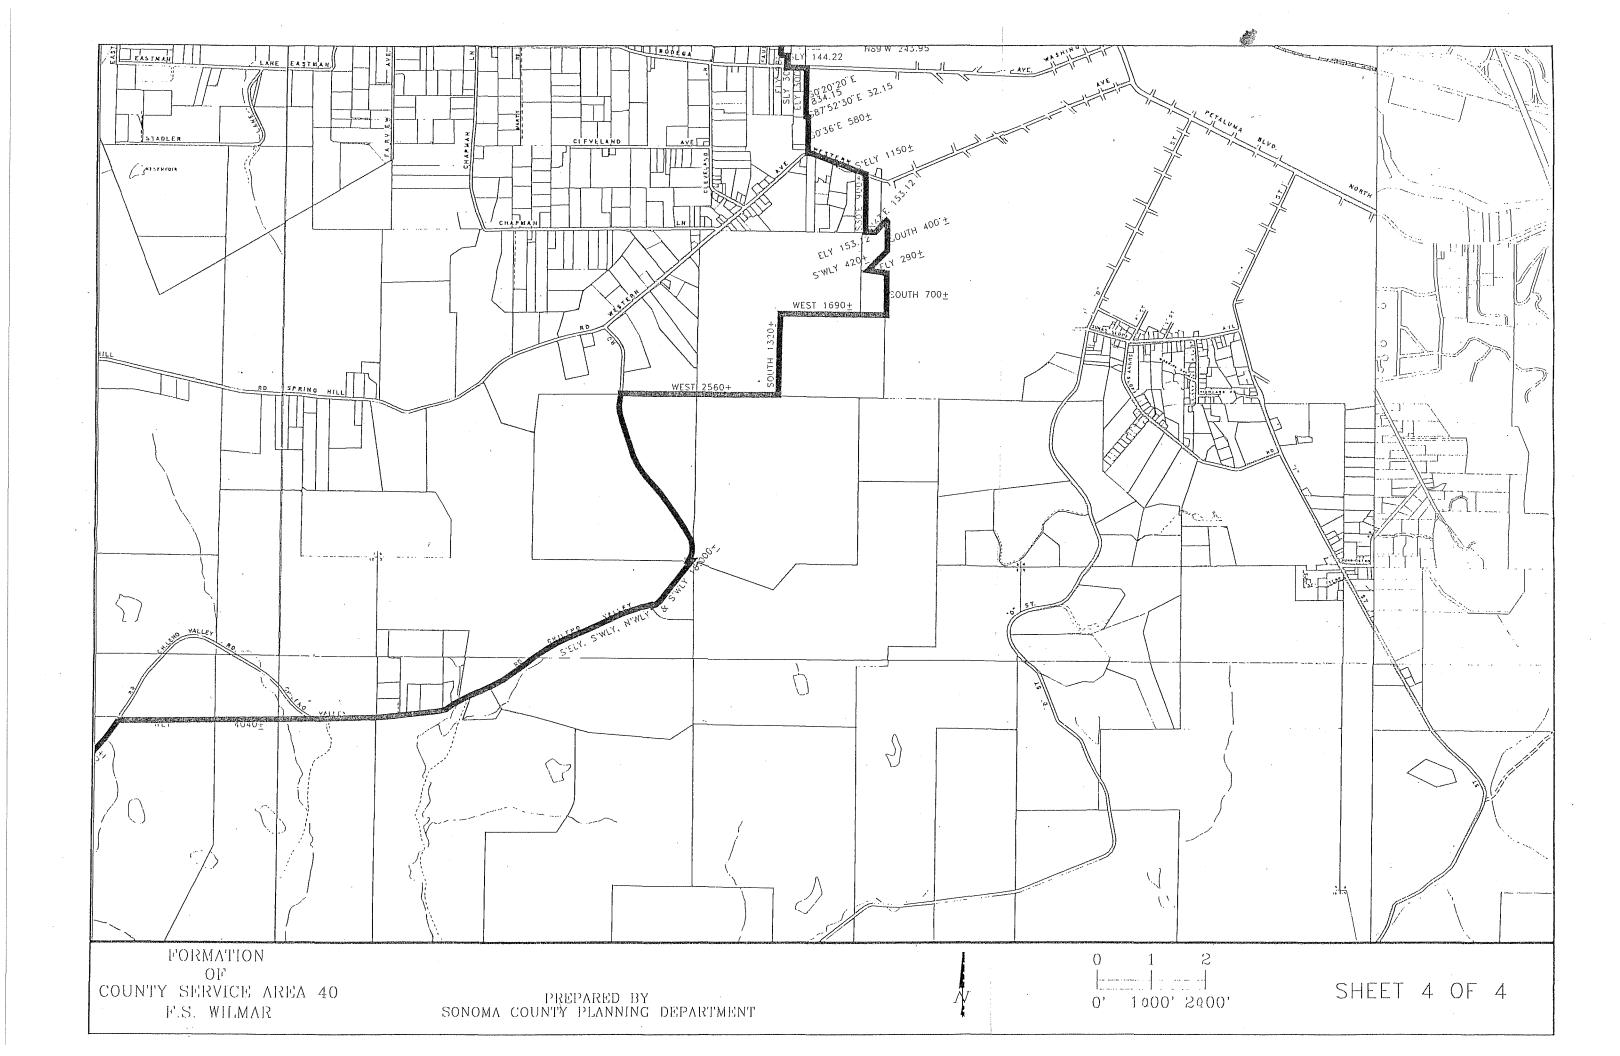

#### FORMATION OF COUNTY SERVICE AREA 40 F.S. WILMAR

ALL THAT REAL PROPERTY IN THE COUNTY OF SONOMA, STATE OF CALIFORNIA, LYING WITHIN THE FOLLOWING DESCRIBED BOUNDARY:

BEGINNING ON THE LINE BETWEEN SONOMA COUNTY AND MARIN COUNTY AT THE MOST WESTERLY LINE OF THE LANDS OF MOREDA AS DESCRIBED IN DEED FILED IN BOOK 2892 AT PAGE 28 OF OFFICIAL RECORDS OF SONOMA COUNTY, STATE OF CALIFORNIA; THENCE ALONG SAID LANDS NORTH 29°35' EAST 2977.42 FEET; THENCE SOUTH 32°15' EAST 1515.36 FEET; THENCE NORTHEASTERLY 1894 FEET; THENCE SOUTHEASTERLY 3770 FEET; THENCE NORTH 38°51' EAST 408.54 FEET, THENCE LEAVING SAID LANDS NORTH 38°30' EAST 2900 FEET MORE OR LESS ALONG THE EASTERLY LINE OF THE LANDS OF MCCORVEY AS DESCRIBED IN DEED FILED IN BOOK 2090 AT PAGE 710 OF OFFICIAL RECORDS OF SONOMA COUNTY, STATE OF CALIFORNIA, TO THE WESTERLY LINE OF THE LANDS OF BURNS AS DESCRIBED IN DEED FILED UNDER DOCUMENT NO. 88081257 OF OFFICIAL RECORDS OF SONOMA COUNTY, STATE OF CALIFORNIA; THENCE NORTH 1702.8 FEET ALONG SAID LANDS; THENCE EAST 1600 FEET TO SPRING HILL ROAD; THENCE LEAVING SAID LANDS NORTH 26°30' EAST 900 FEET TO THE SOUTHWEST CORNER OF THE LANDS OF THE UNIVERSITY OF CALIFORNIA AS DESCRIBED IN DEED FILED IN BOOK 2927 AT PAGE 822 OF OFFICIAL RECORDS OF SONOMA COUNTY, STATE OF CALIFORNIA; THENCE NORTH 26°30' EAST 1276.44 FEET ALONG SAID LANDS; THENCE CONTINUING ALONG SAID LANDS AND THE LANDS OF NADALE AS DESCRIBED IN DEED FILED IN BOOK D-037692 OF OFFICIAL RECORDS OF SONOMA COUNTY, STATE OF CALIFORNIA, NORTHWESTERLY 5116 FEET; THENCE CONTINUING ALONG SAID LANDS OF NADALE AND SAID LANDS OF UNIVERSITY OF CALIFORNIA, NORTHERLY 4844.4 FEET TO THE SOUTHERLY LINE OF THE LANDS OF REICHARDT INVESTMENTS AS DESCRIBED IN DEED FILED UNDER DOCUMENT NO. 83087147 OF OFFICIAL RECORDS OF SONOMA COUNTY, STATE OF CALIFORNIA; THENCE SOUTH 77° EAST 594 FEET TO THE SOUTHEAST CORNER OF SAID LANDS AT THE SOUTHWEST CORNER OF THE LANDS OF NOSECHHI AS DESCRIBED IN DEED FILED UNDER DOCUMENT NO. 93018719 OF OFFICIAL RECORDS OF SONOMA COUNTY, STATE OF CALIFORNIA; THENCE ALONG SAID LANDS NORTH 23° WEST 2850 FEET; THENCE NORTH 88°15' WEST 1341.78 FEET; THENCE SOUTHERLY 553.08 FEET; THENCE WESTERLY 534.6 FEET; THENCE LEAVING SAID LANDS OF REICHARDT AND CONTINUING ALONG SAID LANDS OF NOSECHHI, NORTH 18°04' EAST 553.08 FEET; THENCE NORTH 88°27' EAST 481.8 FEET; THENCE NORTHERLY 1601.38 FEET TO THE SOUTHEAST CORNER OF THE LANDS OF LUIZ AS DESCRIBED IN DEED FILED UNDER DOCUMENT NO. 90125080 OF OFFICIAL RECORDS OF SONOMA COUNTY, STATE OF CALIFORNIA; THENCE LEAVING SAID LANDS OF NOSECHHI, WESTERLY 2139.43 FEET ALONG SAID LANDS OF LUIZ; THENCE CONTINUING ALONG SAID LANDS, NORTHERLY 1600 FEET TO THE CENTER LINE OF VALLEY FORD - PETALUMA HIGHWAY; THENCE LEAVING SAID LANDS OF LUIZ, NORTHWESTERLY 100 FEET ALONG SAID CENTER LINE TO THE

SOUTHWEST CORNER OF THE LANDS OF MCDOWELL AS DESCRIBED IN DEED FILED UNDER DOCUMENT NO. 88013483 OF OFFICIAL RECORDS OF SONOMA COUNTY, STATE OF CALIFORNIA; THENCE LEAVING SAID CENTER LINE, NORTHERLY 1627.16 FEET ALONG SAID LANDS OF MCDOWELL; THENCE CONTINUING ALONG SAID LANDS, NORTH 87°15' EAST 1952.94 FEET; THENCE NORTH 0°45' EAST 397.98 FEET; THENCE EASTERLY 2327.16 FEET TO THE LINE BETWEEN RANCHO LAGUNA DE SAN ANTONIO AND RANCHO ROBLAR DE LA MISERIA; THENCE SOUTH 24°30' EAST 873.84 FEET ALONG SAID RANCHO LINE; THENCE LEAVING SAID RANCHO LINE SOUTH 00°30' EAST 2080 FEET TO THE CENTER LINE OF VALLEY FORD -PETALUMA HIGHWAY; THENCE LEAVING SAID LANDS SOUTHEASTERLY 1530 FEET ALONG SAID CENTER LINE TO THE CENTER LINE INTERSECTION OF KING ROAD; THENCE LEAVING THE CENTER LINE OF VALLEY FORD-PETALUMA HIGHWAY, NORTHERLY 420 FEET ALONG THE CENTER LINE OF KING ROAD TO THE NORTH LINE OF THE LAND OF THE UNITED STATES OF AMERICA AS DESCRIBED IN DEED FILED IN BOOK 633 AT PAGE 221 OF OFFICIAL RECORDS OF SONOMA COUNTY, STATE OF CALIFORNIA; THENCE SOUTH 79°22' EAST 604.6 FEET ALONG THE NORTH LINE OF SAID LANDS, THENCE LEAVING SAID LANDS NORTHERLY 350 FEET ALONG THE LANDS OF LOEWEN AS DESCRIBED IN DEED FILED UNDER DOCUMENT NO. 82017184 OF OFFICIAL RECORDS OF SONOMA COUNTY, STATE OF CALIFORNIA; THENCE CONTINUING ALONG SAID LANDS, EASTERLY 263.34 FEET; THENCE SOUTHERLY 242.22 FEET; THENCE EASTERLY 443.06 FEET ALONG SAID LANDS AND THE LANDS OF MAHRT AS DESCRIBED IN DEED FILED IN BOOK 2235 AT PAGE 754 OF OFFICIAL RECORDS OF SONOMA COUNTY, STATE OF CALIFORNIA; THENCE SOUTHERLY 160 FEET TO THE NORTHWEST CORNER OF THE LANDS OF JENSEN AS DESCRIBED IN DEED FILED UNDER DOCUMENT NO. 93024765 OF OFFICIAL RECORDS OF SONOMA COUNTY, STATE OF CALIFORNIA; THENCE LEAVING SAID LANDS OF MAHRT, EASTERLY 1116.45 FEET TO THE NORTHEAST CORNER OF THE LANDS OF DEWITT AS DESCRIBED IN DEED FILED UNDER DOCUMENT NO. 83068825 OF OFFICIAL RECORDS OF SONOMA COUNTY, STATE OF CALIFORNIA; THENCE SOUTHERLY 862.7 FEET TO THE NORTHWEST CORNER OF THE LANDS OF KUCK AS DESCRIBED IN DEED FILED IN BOOK 2099 AT PAGE 111 OF OFFICIAL RECORDS OF SONOMA COUNTY, STATE OF CALIFORNIA; THENCE EASTERLY 770.6 FEET TO THE NORTHWEST CORNER OF THE LANDS OF FELTMAN AS DESCRIBED IN DEED FILED UNDER DOCUMENT NO. 92049165 OF OFFICIAL RECORDS OF SONOMA COUNTY, STATE OF CALIFORNIA; THENCE ALONG SAID LANDS OF FELTMAN SOUTHERLY 1122.7 FEET; THENCE EASTERLY 130 FEET TO THE WESTERLY LINE OF EUCALYPTUS AVENUE; THENCE LEAVING SAID LANDS OF FELTMAN SOUTHERLY 35 FEET ALONG SAID WESTERLY LINE TO THE WESTERLY PROJECTION OF EUCALYPTUS AVENUE; THENCE EASTERLY ALONG THE CENTER LINES OF EUCALYPTUS AVENUE AND LIBERTY ROAD, 710 FEET; THENCE NORTHERLY 60 FEET; THENCE EASTERLY 120 FEET; THENCE LEAVING SAID CENTER LINES, SOUTHERLY 750 FEET ALONG THE EAST LINE OF THE LANDS OF MCDONALD AND ITS SOUTHERLY PROJECTION AS DESCRIBED IN DEED FILED UNDER DOCUMENT NO. 92068933 OF OFFICIAL RECORDS OF SONOMA COUNTY, STATE OF CALIFORNIA, TO THE MOST NORTHWEST CORNER OF THE LANDS OF SPENCER AS DESCRIBED IN DEEDS FILED UNDER DOCUMENT NO. 86046217 AND 86046216 OF OFFICIAL RECORDS OF SONOMA COUNTY, STATE OF CALIFORNIA; THENCE ALONG SAND LANDS SOUTH 89°45' EAST 628.32 FEET; THENCE SOUTH 2°15' EAST 147.7

FEET; THENCE SOUTH 89°55' EAST 611.0 FEET; THENCE SOUTH 0°05' EAST 581.06 FEET; THENCE SOUTH 89°30' EAST 587.05 FEET; THENCE NORTH 0°33' EAST 980 FEET TO THE NORTHWEST CORNER OF THE LANDS OF PALMGREN AS DESCRIBED IN DEED FILED UNDER DOCUMENT NO. 92007258 OF OFFICIAL RECORDS OF SONOMA COUNTY, STATE OF CALIFORNIA; THENCE EAST 698.65 FEET TO THE NORTHEAST CORNER OF THE LANDS OF KRULEVITCH AS DESCRIBED IN DEED FILED UNDER DOCUMENT NO. 91113511 OF OFFICIAL RECORDS OF SONOMA COUNTY, STATE OF CALIFORNIA; THENCE SOUTH 0°17' WEST 876.2 FEET TO THE SOUTHWEST CORNER OF THE LANDS OF ILG FAMILY AS DESCRIBED IN DEED FILED UNDER DOCUMENT NO. 92145026 OF OFFICIAL RECORDS OF SONOMA COUNTY, STATE OF CALIFORNIA; THENCE EASTERLY, SOUTHERLY AND EASTERLY 1800 FEET ALONG THE SOUTH LINE OF SAID LANDS OF ILG FAMILY AND THE NORTH LINE OF THE LANDS OF BODEGA RANCH AS DESCRIBED IN DEED FILED UNDER DOCUMENT NO. 82040014 OF OFFICIAL RECORDS OF SONOMA COUNTY, STATE OF CALIFORNIA, TO THE NORTHEAST CORNER OF SAID LANDS OF BODEGA RANCH; THENCE SOUTH 1339.79 FEET TO THE SOUTHWEST CORNER OF THE LANDS OF EASTBURN AS DESCRIBED IN DEED FILED IN BOOK 3174 AT PAGE 621 OF OFFICIAL RECORDS OF SONOMA COUNTY, STATE OF CALIFORNIA; THENCE ALONG THE SOUTH LINE OF SAID LANDS, EAST 846.12 FEET TO THE CENTER LINE OF THOMPSON LANE; THENCE LEAVING SAID SOUTH LINE, ALONG SAID CENTER LINE SOUTH 350 FEET TO THE WESTERLY PROJECTION OF THE NORTH LINE OF THE LANDS OF BILLING AS DESCRIBED IN DEED FILED UNDER DOCUMENT NO. E-012402 OF OFFICIAL RECORDS OF SONOMA COUNTY, STATE OF CALIFORNIA; THENCE EAST 1345.6 FEET TO THE NORTHEAST CORNER OF THE LANDS OF MCCARTHY AS DESCRIBED IN DEED FILED IN BOOK 3617 AT PAGE 382 OF OFFICIAL RECORDS OF SONOMA COUNTY, STATE OF CALIFORNIA; THENCE SOUTH 190 FEET TO THE NORTHWEST CORNER OF THE LANDS OF CHRISTENSEN AS DESCRIBED IN DEED FILED UNDER DOCUMENT NO. 84051366 OF OFFICIAL RECORDS OF SONOMA COUNTY, STATE OF CALIFORNIA; THENCE SOUTH 89°55'20" EAST 596.96 FEET; THENCE SOUTHERLY 780 FEET TO THE SOUTHWEST CORNER OF THE LANDS OF FORTUNATI AS DESCRIBED IN DEED FILED UNDER DOCUMENT NO. 86012753 OF OFFICIAL RECORDS OF SONOMA COUNTY, STATE OF CALIFORNIA; THENCE EAST 338.56 FEET; THENCE NORTH 0°01'10" EAST 600 FEET TO THE NORTHWEST CORNER OF THE LANDS OF AMARAL AS DESCRIBED IN DEED FILED UNDER DOCUMENT NO. 89085496 OF OFFICIAL RECORDS OF SONOMA COUNTY, STATE OF CALIFORNIA; THENCE ALONG THE NORTH LINE OF SAID LANDS EAST 353.9 FEET TO THE CENTER LINE OF HORN AVENUE; THENCE LEAVING SAID NORTH LINE, NORTH 470 FEET ALONG SAID CENTER LINE TO THE WESTERLY PROJECTION OF THE NORTH LINE OF THE LANDS OF CHAN AS DESCRIBED IN DEED FILED UNDER DOCUMENT NO. 90003894 OF OFFICIAL RECORDS OF SONOMA COUNTY, STATE OF CALIFORNIA; THENCE EAST 400 FEET TO THE NORTHEAST CORNER OF SAID LANDS, THENCE SOUTH 250 FEET TO THE NORTH WEST CORNER OF THE LANDS OF LUTZ AS DESCRIBED IN DEED FILED UNDER DOCUMENT NO. 89123955 OF OFFICIAL RECORDS OF SONOMA COUNTY, STATE OF CALIFORNIA; THENCE EAST 500 FEET ALONG THE NORTH LINE OF SAID LANDS AND ITS EASTERLY PROJECTION, TO THE CENTER LINE OF LOHRMAN LANE; THENCE SOUTH 250 FEET ALONG SAID CENTER LINE TO THE WESTERLY PROJECTION OF THE NORTH LINE OF THE LANDS OF GUSTAVSON AS DESCRIBED IN DEED FILED UNDER DOCUMENT

NO. 80045293 OF OFFICIAL RECORDS OF SONOMA COUNTY, STATE OF CALIFORNIA; THENCE EAST 520 FEET TO THE NORTHEAST CORNER OF SAID LANDS; THENCE SOUTH 540 FEET TO THE SOUTHEAST CORNER OF THE LANDS OF NEVE AS DESCRIBED IN DEED FILED UNDER DOCUMENT NO. 91038150 OF OFFICIAL RECORDS OF SONOMA COUNTY, STATE OF CALIFORNIA; THENCE EAST 1092.55 FEET TO THE NORTHWEST CORNER OF THE LANDS OF FECHTER AS DESCRIBED IN DEED FILED UNDER DOCUMENT NO. 92063355 OF OFFICIAL RECORDS OF SONOMA COUNTY, STATE OF CALIFORNIA; THENCE SOUTH 0°17' EAST 637.56 FEET TO THE SOUTHWEST CORNER OF SAID LANDS; THENCE SOUTH 79°40' EAST 518.76 FEET; THENCE NORTH 52 FEET TO THE NORTHWEST CORNER OF THE LANDS OF GILMORE AS DESCRIBED IN DEED FILED UNDER DOCUMENT NO. 91074840 OF OFFICIAL RECORDS OF SONOMA COUNTY, STATE OF CALIFORNIA; THENCE SOUTH 68°45' EAST 1027.06 FEET TO THE NORTHEAST CORNER OF THE LANDS OF MISCHEL AS DESCRIBED IN DEED FILED UNDER DOCUMENT NO. 81018407 OF OFFICIAL RECORDS OF SONOMA COUNTY, STATE OF CALIFORNIA; THENCE SOUTHERLY 146 FEET TO THE SOUTHEAST CORNER OF SAID LANDS; THENCE EASTERLY 20 FEET TO THE CENTER LINE OF PAULA LANE; THENCE SOUTH 13°45' WEST 950 FEET ALONG SAID CENTER LINE TO THE SOUTHEASTERLY PROJECTION OF THE SOUTHERLY LINE OF THE LANDS OF NORTH AS DESCRIBED IN DEED FILED UNDER DOCUMENT NO. 85008307 OF OFFICIAL RECORDS OF SONOMA COUNTY, STATE OF CALIFORNIA; THENCE NORTH 68°49'20" WEST 840 FEET TO THE SOUTHWEST CORNER OF THE LANDS OF DOMONDON AS DESCRIBED IN DEED FILED UNDER DOCUMENT NO. 93005080 OF OFFICIAL RECORDS OF SONOMA COUNTY, STATE OF CALIFORNIA; THENCE SOUTH 14°49' WEST 310 FEET TO THE SOUTHERLY LINE OF SUNSET DRIVE; THENCE SOUTH 75°08' EAST 830.28 FEET TO THE WESTERLY PROJECTION OF THE NORTH LINE OF THE LANDS OF RIVAS AS DESCRIBED IN DEED FILED IN BOOK 3274 AT PAGE 904 OF OFFICIAL RECORDS OF SONOMA COUNTY, STATE OF CALIFORNIA; THENCE SOUTH 89°41' EAST 475 FEET ALONG SAID LINE TO THE NORTHEAST CORNER OF SAID LANDS; THENCE SOUTH 715.99 FEET TO THE NORTHEAST CORNER OF THE LANDS OF TARABBIA; THENCE ALONG SAID LANDS OF TARABBIA AS DESCRIBED IN DEED FILED UNDER DOCUMENT NO. 89065252 AND THE LANDS OF HOLLY AS DESCRIBED IN DEED FILED IN BOOK 3036 AT PAGE 83 OF OFFICIAL RECORDS OF SONOMA COUNTY, STATE OF CALIFORNIA, NORTH 89°WEST 243.96 FEET; THENCE SOUTH 72.35 FEET; THENCE NORTH 89°WEST 154.30 FEET; THENCE SOUTH 2°02' WEST 519.69 FEET; THENCE EASTERLY 98 FEET; THENCE SOUTHERLY 144.22 FEET; THENCE LEAVING SAID LANDS SOUTHERLY 30.00 FEET ALONG THE SOUTHERLY PROJECTION OF SAID LANDS OF HOLLY TO THE CENTER LINE OF BODEGA AVENUE; THENCE EASTERLY 300 FEET ALONG SAID CENTER LINE TO THE NORTHERLY PROJECTION OF THE EASTERLY LINE OF THE LANDS OF STABLES AS DESCRIBED IN DEED FILED UNDER DOCUMENT NO. 89090255 OF OFFICIAL RECORDS OF SONOMA COUNTY, STATE OF CALIFORNIA; THENCE SOUTH 0°20'20"EAST 834.15 FEET; THENCE SOUTH 87°52'30" EAST 32.15 FEET; THENCE SOUTH 0°36' EAST 580 FEET TO THE CENTER LINE OF WESTERN AVENUE; THENCE SOUTHEASTERLY 1150 FEET TO THE NORTHERLY PROJECTION OF THE EASTERLY LINE OF THE LANDS OF MAUSER AS DESCRIBED IN DEED FILED UNDER DOCUMENT NO. 92094632 OF OFFICIAL RECORDS OF SONOMA COUNTY, STATE OF CALIFORNIA; THENCE LEAVING SAID CENTER LINE, SOUTH 0°30' EAST 900 FEET TO THE SOUTHEAST

CORNER OF SAID LANDS; THENCE LEAVING SAID LANDS EASTERLY 153.12 FEET ALONG THE LANDS OF NEILSEN; THENCE ALONG THE SAID LANDS OF NEILSEN AS DESCRIBED IN DEED FILED UNDER DOCUMENT NO. 91009420, THE LANDS OF CAL WATER SERVICE PER DEED FILED IN BOOK 201 AT PAGE 195, THE LANDS OF VARNHAGEN PER DOCUMENT NO. 91116046 AND THE LANDS OF BERGSTROM PER DOCUMENT NO. 86091589 OF OFFICIAL RECORDS OF SONOMA COUNTY, STATE OF CALIFORNIA, NORTH 42°EAST 153.12 FEET; THENCE SOUTH 400 FEET; THENCE SOUTHWESTERLY 420 FEET; THENCE EASTERLY 290 FEET; THENCE SOUTH 700 FEET; THENCE WEST 1690 FEET; THENCE SOUTH 1320 FEET; THENCE WEST 2560 FEET TO THE CENTER LINE OF CHILENO VALLEY ROAD; THENCE LEAVING SAID LANDS SOUTHEASTERLY, SOUTHWESTERLY, AND WESTERLY, 10,000 FEET ALONG SAID CENTER LINE OF CHILENO VALLEY ROAD TO THE WEST LINE OF THE LANDS OF RONALD J. MC CLURE INC. AS DESCRIBED IN DEED FILED UNDER DOCUMENT NO. 91052563 OF OFFICIAL RECORDS OF SONOMA COUNTY, STATE OF CALIFORNA; THENCE ALONG THE SOUTH LINE OF SAID LANDS AND THE SOUTH LINE OF THE LANDS OF BETTINELLI AS DESCRIBED IN DEED FILED UNDER DOCUMENT NO. 91058729 OF OFFICIAL RECORDS OF SONOMA COUNTY, STATE OF CALIFORNIA, WESTERLY 4040 FEET TO THE CENTER LINE OF CHILENO VALLEY ROAD; THENCE LEAVING SAID LANDS SOUTHWESTERLY 3200 FEET ALONG SAID CENTER LINE OF CHILENO VALLEY ROAD TO THE LINE BETWEEN SONOMA COUNTY AND MARIN COUNTY AT THE SOUTHEAST CORNER OF THE LANDS OF HORICK AS DESCRIBED IN DEED FILED UNDER DOCUMENT NO. 82013428 OF OFFICIAL RECORDS OF SONOMA COUNTY, STATE OF CALIFORNIA; THENCE LEAVING SAID CENTER LINE, SOUTHWESTERLY, WESTERLY, AND NORTHWESTERLY 16,000 FEET ALONG SAID COUNTY LINE TO THE POINT OF BEGINNING.

| CONTAINING   | 7850    | ACRES | MORE  | OR     | TESS |
|--------------|---------|-------|-------|--------|------|
| 001111111110 | , 0 5 0 | TUTTO | TIOIU | $\sim$ |      |

EXCEPTING THAT PORTION OF LANDS OF THE CITY OF PETALUMA AS DESCRIBED IN DEED FILED IN BOOK 1921 AT PAGE 969 OF OFFICIAL RECORDS OF SONOMA COUNTY, STATE OF CALIFORNIA.

CONTAINING 0.3 ACRES MORE OR LESS.

PREPARED BY: BRELJE & RACE CONSULTING ENGINEERS

DATE: 10-27-93

JOB: 1591