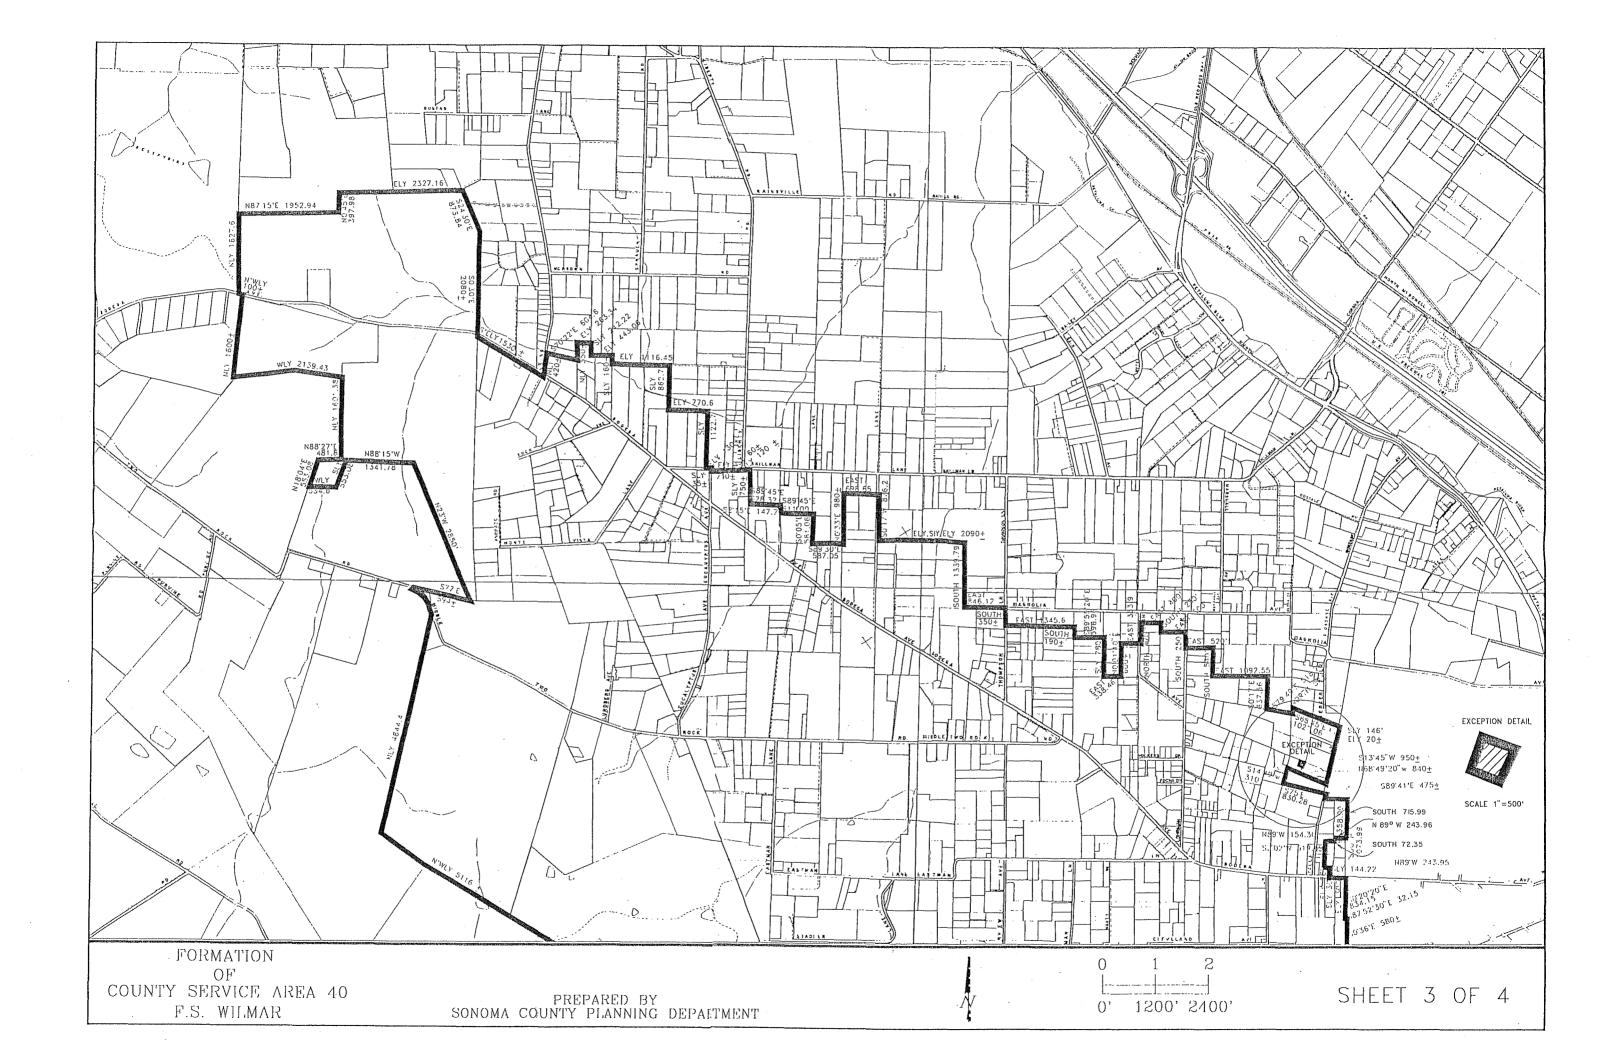

SOUTHWEST CORNER OF THE LANDS OF MCDOWELL AS DESCRIBED IN DEED FILED UNDER DOCUMENT NO. 88013483 OF OFFICIAL RECORDS OF SONOMA COUNTY, STATE OF CALIFORNIA; THENCE LEAVING SAID CENTER LINE, NORTHERLY 1627.16 FEET ALONG SAID LANDS OF MCDOWELL; THENCE CONTINUING ALONG SAID LANDS, NORTH 87°15' EAST 1952.94 FEET; THENCE NORTH 0°45' EAST 397.98 FEET; THENCE EASTERLY 2327.16 FEET TO THE LINE BETWEEN RANCHO LAGUNA DE SAN ANTONIO AND RANCHO ROBLAR DE LA MISERIA; THENCE SOUTH 24°30' EAST 873.84 FEET ALONG SAID RANCHO LINE; THENCE LEAVING SAID RANCHO LINE SOUTH 00°30' EAST 2080 FEET TO THE CENTER LINE OF VALLEY FORD -PETALUMA HIGHWAY; THENCE LEAVING SAID LANDS SOUTHEASTERLY 1530 FEET ALONG SAID CENTER LINE TO THE CENTER LINE INTERSECTION OF KING ROAD; THENCE LEAVING THE CENTER LINE OF VALLEY FORD-PETALUMA HIGHWAY, NORTHERLY 420 FEET ALONG THE CENTER LINE OF KING ROAD TO THE NORTH LINE OF THE LAND OF THE UNITED STATES OF AMERICA AS DESCRIBED IN DEED FILED IN BOOK 633 AT PAGE 221 OF OFFICIAL RECORDS OF SONOMA COUNTY, STATE OF CALIFORNIA; THENCE SOUTH 79°22' EAST 604.6 FEET ALONG THE NORTH LINE OF SAID LANDS, THENCE LEAVING SAID LANDS NORTHERLY 350 FEET ALONG THE LANDS OF LOEWEN AS DESCRIBED IN DEED FILED UNDER DOCUMENT NO. 82017184 OF OFFICIAL RECORDS OF SONOMA COUNTY, STATE OF CALIFORNIA; THENCE CONTINUING ALONG SAID LANDS, EASTERLY 263.34 FEET; THENCE SOUTHERLY 242.22 FEET; THENCE EASTERLY 443.06 FEET ALONG SAID LANDS AND THE LANDS OF MAHRT AS DESCRIBED IN DEED FILED IN BOOK 2235 AT PAGE 754 OF OFFICIAL RECORDS OF SONOMA COUNTY, STATE OF CALIFORNIA; THENCE SOUTHERLY 160 FEET TO THE NORTHWEST CORNER OF THE LANDS OF JENSEN AS DESCRIBED IN DEED FILED UNDER DOCUMENT NO. 93024765 OF OFFICIAL RECORDS OF SONOMA COUNTY, STATE OF CALIFORNIA; THENCE LEAVING SAID LANDS OF MAHRT, EASTERLY 1116.45 FEET TO THE NORTHEAST CORNER OF THE LANDS OF DEWITT AS DESCRIBED IN DEED FILED UNDER DOCUMENT NO. 83068825 OF OFFICIAL RECORDS OF SONOMA COUNTY, STATE OF CALIFORNIA; THENCE SOUTHERLY 862.7 FEET TO THE NORTHWEST CORNER OF THE LANDS OF KUCK AS DESCRIBED IN DEED FILED IN BOOK 2099 AT PAGE 111 OF OFFICIAL RECORDS OF SONOMA COUNTY, STATE OF CALIFORNIA; THENCE EASTERLY 770.6 FEET TO THE NORTHWEST CORNER OF THE LANDS OF FELTMAN AS DESCRIBED IN DEED FILED UNDER DOCUMENT NO. 92049165 OF OFFICIAL RECORDS OF SONOMA COUNTY, STATE OF CALIFORNIA; THENCE ALONG SAID LANDS OF FELTMAN SOUTHERLY 1122.7 FEET; THENCE EASTERLY 130 FEET TO THE WESTERLY LINE OF EUCALYPTUS AVENUE; THENCE LEAVING SAID LANDS OF FELTMAN SOUTHERLY 35 FEET ALONG SAID WESTERLY LINE TO THE WESTERLY PROJECTION OF EUCALYPTUS AVENUE; THENCE EASTERLY ALONG THE CENTER LINES OF EUCALYPTUS AVENUE AND LIBERTY ROAD, 710 FEET; THENCE NORTHERLY 60 FEET; THENCE EASTERLY 120 FEET; THENCE LEAVING SAID CENTER LINES, SOUTHERLY 750 FEET ALONG THE EAST LINE OF THE LANDS OF MCDONALD AND ITS SOUTHERLY PROJECTION AS DESCRIBED IN DEED FILED UNDER DOCUMENT NO. 92068933 OF OFFICIAL RECORDS OF SONOMA COUNTY, STATE OF CALIFORNIA, TO THE MOST NORTHWEST CORNER OF THE LANDS OF SPENCER AS DESCRIBED IN DEEDS FILED UNDER DOCUMENT NO. 86046217 AND 86046216 OF OFFICIAL RECORDS OF SONOMA COUNTY, STATE OF CALIFORNIA; THENCE ALONG SAND LANDS SOUTH 89°45' EAST 628.32 FEET; THENCE SOUTH 2°15' EAST 147.7

FEET; THENCE SOUTH 89°55' EAST 611.0 FEET; THENCE SOUTH 0°05' EAST 581.06 FEET; THENCE SOUTH 89°30' EAST 587.05 FEET; THENCE NORTH 0°33' EAST 980 FEET TO THE NORTHWEST CORNER OF THE LANDS OF PALMGREN AS DESCRIBED IN DEED FILED UNDER DOCUMENT NO. 92007258 OF OFFICIAL RECORDS OF SONOMA COUNTY, STATE OF CALIFORNIA; THENCE EAST 698.65 FEET TO THE NORTHEAST CORNER OF THE LANDS OF KRULEVITCH AS DESCRIBED IN DEED FILED UNDER DOCUMENT NO. 91113511 OF OFFICIAL RECORDS OF SONOMA COUNTY, STATE OF CALIFORNIA; THENCE SOUTH 0°17' WEST 876.2 FEET TO THE SOUTHWEST CORNER OF THE LANDS OF ILG FAMILY AS DESCRIBED IN DEED FILED UNDER DOCUMENT NO. 92145026 OF OFFICIAL RECORDS OF SONOMA COUNTY, STATE OF CALIFORNIA; THENCE EASTERLY, SOUTHERLY AND EASTERLY 1800 FEET ALONG THE SOUTH LINE OF SAID LANDS OF ILG FAMILY AND THE NORTH LINE OF THE LANDS OF BODEGA RANCH AS DESCRIBED IN DEED FILED UNDER DOCUMENT NO. 82040014 OF OFFICIAL RECORDS OF SONOMA COUNTY, STATE OF CALIFORNIA, TO THE NORTHEAST CORNER OF SAID LANDS OF BODEGA RANCH; THENCE SOUTH 1339.79 FEET TO THE SOUTHWEST CORNER OF THE LANDS OF EASTBURN AS DESCRIBED IN DEED FILED IN BOOK 3174 AT PAGE 621 OF OFFICIAL RECORDS OF SONOMA COUNTY, STATE OF CALIFORNIA; THENCE ALONG THE SOUTH LINE OF SAID LANDS, EAST 846.12 FEET TO THE CENTER LINE OF THOMPSON LANE; THENCE LEAVING SAID SOUTH LINE, ALONG SAID CENTER LINE SOUTH 350 FEET TO THE WESTERLY PROJECTION OF THE NORTH LINE OF THE LANDS OF BILLING AS DESCRIBED IN DEED FILED UNDER DOCUMENT NO. E-012402 OF OFFICIAL RECORDS OF SONOMA COUNTY, STATE OF CALIFORNIA; THENCE EAST 1345.6 FEET TO THE NORTHEAST CORNER OF THE LANDS OF MCCARTHY AS DESCRIBED IN DEED FILED IN BOOK 3617 AT PAGE 382 OF OFFICIAL RECORDS OF SONOMA COUNTY, STATE OF CALIFORNIA; THENCE SOUTH 190 FEET TO THE NORTHWEST CORNER OF THE LANDS OF CHRISTENSEN AS DESCRIBED IN DEED FILED UNDER DOCUMENT NO. 84051366 OF OFFICIAL RECORDS OF SONOMA COUNTY, STATE OF CALIFORNIA; THENCE SOUTH 89°55'20" EAST 596.96 FEET; THENCE SOUTHERLY 780 FEET TO THE SOUTHWEST CORNER OF THE LANDS OF FORTUNATI AS DESCRIBED IN DEED FILED UNDER DOCUMENT NO. 86012753 OF OFFICIAL RECORDS OF SONOMA COUNTY, STATE OF CALIFORNIA; THENCE EAST 338.56 FEET; THENCE NORTH 0°01'10" EAST 600 FEET TO THE NORTHWEST CORNER OF THE LANDS OF AMARAL AS DESCRIBED IN DEED FILED UNDER DOCUMENT NO. 89085496 OF OFFICIAL RECORDS OF SONOMA COUNTY, STATE OF CALIFORNIA; THENCE ALONG THE NORTH LINE OF SAID LANDS EAST 353.9 FEET TO THE CENTER LINE OF HORN AVENUE; THENCE LEAVING SAID NORTH LINE, NORTH 470 FEET ALONG SAID CENTER LINE TO THE WESTERLY PROJECTION OF THE NORTH LINE OF THE LANDS OF CHAN AS DESCRIBED IN DEED FILED UNDER DOCUMENT NO. 90003894 OF OFFICIAL RECORDS OF SONOMA COUNTY, STATE OF CALIFORNIA; THENCE EAST 400 FEET TO THE NORTHEAST CORNER OF SAID LANDS, THENCE SOUTH 250 FEET TO THE NORTH WEST CORNER OF THE LANDS OF LUTZ AS DESCRIBED IN DEED FILED UNDER DOCUMENT NO. 89123955 OF OFFICIAL RECORDS OF SONOMA COUNTY, STATE OF CALIFORNIA; THENCE EAST 500 FEET ALONG THE NORTH LINE OF SAID LANDS AND ITS EASTERLY PROJECTION, TO THE CENTER LINE OF LOHRMAN LANE; THENCE SOUTH 250 FEET ALONG SAID CENTER LINE TO THE WESTERLY PROJECTION OF THE NORTH LINE OF THE LANDS OF GUSTAVSON AS DESCRIBED IN DEED FILED UNDER DOCUMENT

NO. 80045293 OF OFFICIAL RECORDS OF SONOMA COUNTY, STATE OF CALIFORNIA; THENCE EAST 520 FEET TO THE NORTHEAST CORNER OF SAID LANDS; THENCE SOUTH 540 FEET TO THE SOUTHEAST CORNER OF THE LANDS OF NEVE AS DESCRIBED IN DEED FILED UNDER DOCUMENT NO. 91038150 OF OFFICIAL RECORDS OF SONOMA COUNTY, STATE OF CALIFORNIA; THENCE EAST 1092.55 FEET TO THE NORTHWEST CORNER OF THE LANDS OF FECHTER AS DESCRIBED IN DEED FILED UNDER DOCUMENT NO. 92063355 OF OFFICIAL RECORDS OF SONOMA COUNTY, STATE OF CALIFORNIA; THENCE SOUTH 0°17' EAST 637.56 FEET TO THE SOUTHWEST CORNER OF SAID LANDS; THENCE SOUTH 79°40' EAST 518.76 FEET; THENCE NORTH 52 FEET TO THE NORTHWEST CORNER OF THE LANDS OF GILMORE AS DESCRIBED IN DEED FILED UNDER DOCUMENT NO. 91074840 OF OFFICIAL RECORDS OF SONOMA COUNTY, STATE OF CALIFORNIA; THENCE SOUTH 68°45' EAST 1027.06 FEET TO THE NORTHEAST CORNER OF THE LANDS OF MISCHEL AS DESCRIBED IN DEED FILED UNDER DOCUMENT NO. 81018407 OF OFFICIAL RECORDS OF SONOMA COUNTY, STATE OF CALIFORNIA; THENCE SOUTHERLY 146 FEET TO THE SOUTHEAST CORNER OF SAID LANDS; THENCE EASTERLY 20 FEET TO THE CENTER LINE OF PAULA LANE; THENCE SOUTH 13°45' WEST 950 FEET ALONG SAID CENTER LINE TO THE SOUTHEASTERLY PROJECTION OF THE SOUTHERLY LINE OF THE LANDS OF NORTH AS DESCRIBED IN DEED FILED UNDER DOCUMENT NO. 85008307 OF OFFICIAL RECORDS OF SONOMA COUNTY, STATE OF CALIFORNIA; THENCE NORTH 68°49'20" WEST 840 FEET TO THE SOUTHWEST CORNER OF THE LANDS OF DOMONDON AS DESCRIBED IN DEED FILED UNDER DOCUMENT NO. 93005080 OF OFFICIAL RECORDS OF SONOMA COUNTY, STATE OF CALIFORNIA; THENCE SOUTH 14°49' WEST 310 FEET TO THE SOUTHERLY LINE OF SUNSET DRIVE; THENCE SOUTH 75°08' EAST 830.28 FEET TO THE WESTERLY PROJECTION OF THE NORTH LINE OF THE LANDS OF RIVAS AS DESCRIBED IN DEED FILED IN BOOK 3274 AT PAGE 904 OF OFFICIAL RECORDS OF SONOMA COUNTY, STATE OF CALIFORNIA; THENCE SOUTH 89°41' EAST 475 FEET ALONG SAID LINE TO THE NORTHEAST CORNER OF SAID LANDS; THENCE SOUTH 715.99 FEET TO THE NORTHEAST CORNER OF THE LANDS OF TARABBIA; THENCE ALONG SAID LANDS OF TARABBIA AS DESCRIBED IN DEED FILED UNDER DOCUMENT NO. 89065252 AND THE LANDS OF HOLLY AS DESCRIBED IN DEED FILED IN BOOK 3036 AT PAGE 83 OF OFFICIAL RECORDS OF SONOMA COUNTY, STATE OF CALIFORNIA, NORTH 89°WEST 243.96 FEET; THENCE SOUTH 72.35 FEET; THENCE NORTH 89°WEST 154.30 FEET; THENCE SOUTH 2°02' WEST 519.69 FEET; THENCE EASTERLY 98 FEET; THENCE SOUTHERLY 144.22 FEET; THENCE LEAVING SAID LANDS SOUTHERLY 30.00 FEET ALONG THE SOUTHERLY PROJECTION OF SAID LANDS OF HOLLY TO THE CENTER LINE OF BODEGA AVENUE; THENCE EASTERLY 300 FEET ALONG SAID CENTER LINE TO THE NORTHERLY PROJECTION OF THE EASTERLY LINE OF THE LANDS OF STABLES AS DESCRIBED IN DEED FILED UNDER DOCUMENT NO. 89090255 OF OFFICIAL RECORDS OF SONOMA COUNTY, STATE OF CALIFORNIA; THENCE SOUTH 0°20'20"EAST 834.15 FEET; THENCE SOUTH 87°52'30" EAST 32.15 FEET; THENCE SOUTH 0°36' EAST 580 FEET TO THE CENTER LINE OF WESTERN AVENUE; THENCE SOUTHEASTERLY 1150 FEET TO THE NORTHERLY PROJECTION OF THE EASTERLY LINE OF THE LANDS OF MAUSER AS DESCRIBED IN DEED FILED UNDER DOCUMENT NO. 92094632 OF OFFICIAL RECORDS OF SONOMA COUNTY, STATE OF CALIFORNIA; THENCE LEAVING SAID CENTER LINE, SOUTH 0°30' EAST 900 FEET TO THE SOUTHEAST