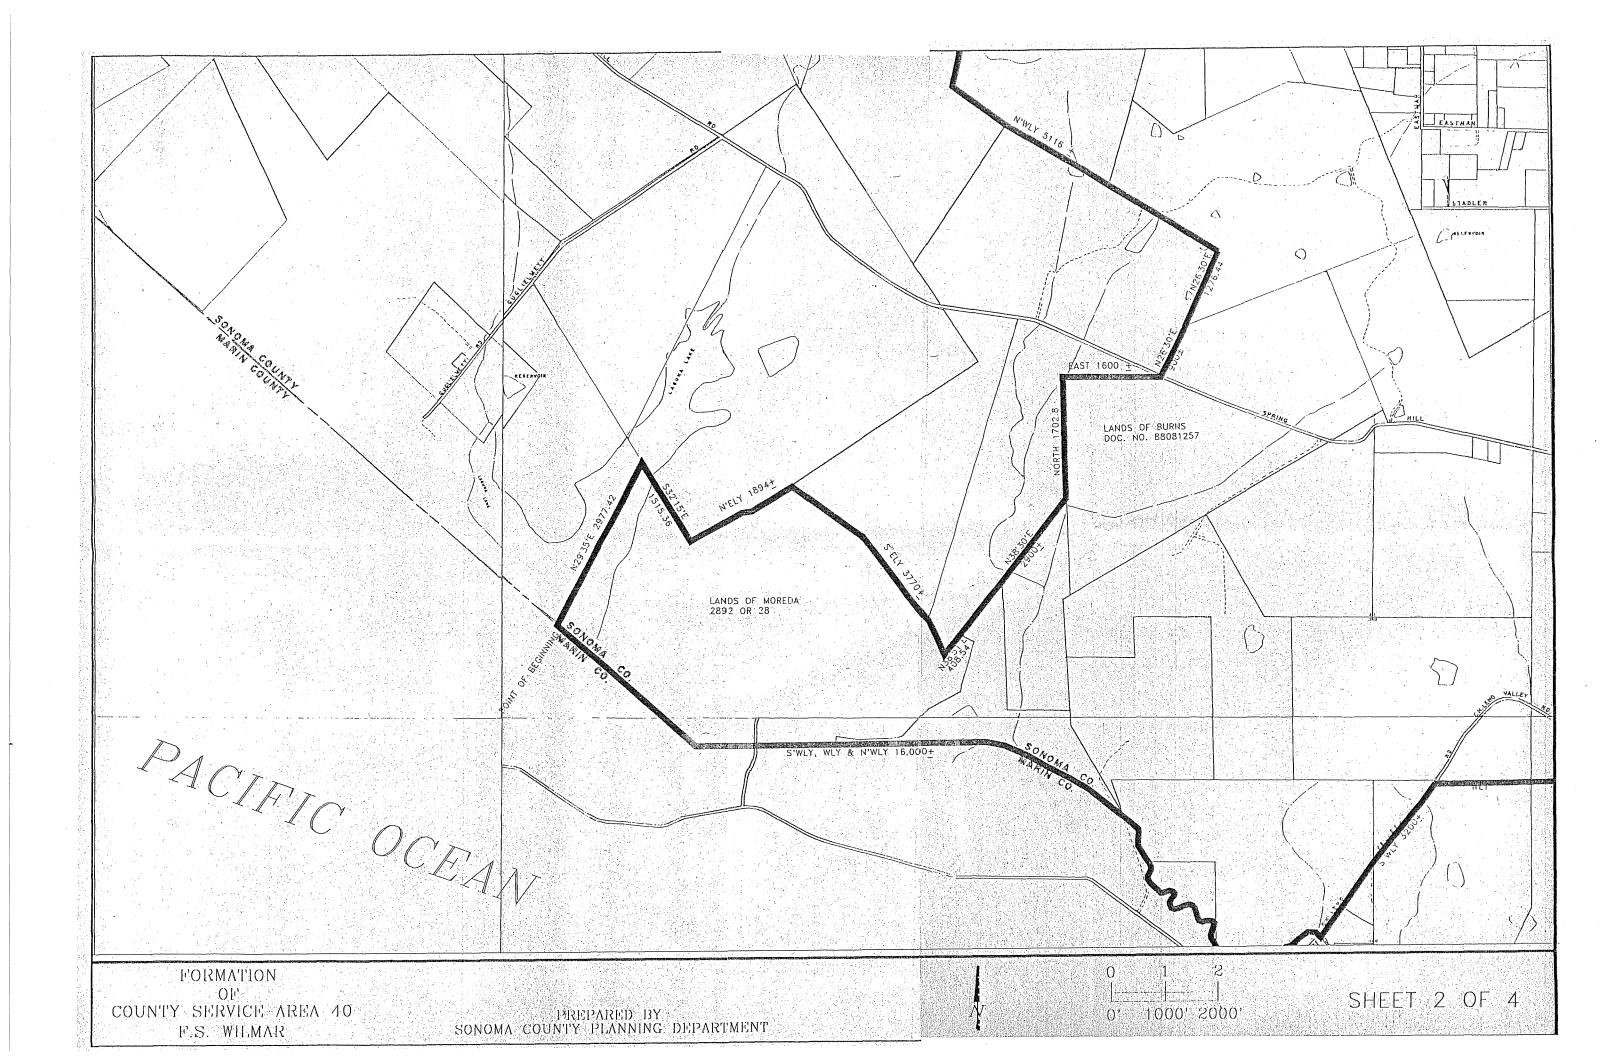

#### FORMATION OF COUNTY SERVICE AREA 40 F.S. WILMAR

ALL THAT REAL PROPERTY IN THE COUNTY OF SONOMA, STATE OF CALIFORNIA, LYING WITHIN THE FOLLOWING DESCRIBED BOUNDARY:

BEGINNING ON THE LINE BETWEEN SONOMA COUNTY AND MARIN COUNTY AT THE MOST WESTERLY LINE OF THE LANDS OF MOREDA AS DESCRIBED IN DEED FILED IN BOOK 2892 AT PAGE 28 OF OFFICIAL RECORDS OF SONOMA COUNTY, STATE OF CALIFORNIA; THENCE ALONG SAID LANDS NORTH 29°35' EAST 2977.42 FEET; THENCE SOUTH 32°15' EAST 1515.36 FEET; THENCE NORTHEASTERLY 1894 FEET; THENCE SOUTHEASTERLY 3770 FEET; THENCE NORTH 38°51' EAST 408.54 FEET, THENCE LEAVING SAID LANDS NORTH 38°30' EAST 2900 FEET MORE OR LESS ALONG THE EASTERLY LINE OF THE LANDS OF MCCORVEY AS DESCRIBED IN DEED FILED IN BOOK 2090 AT PAGE 710 OF OFFICIAL RECORDS OF SONOMA COUNTY, STATE OF CALIFORNIA, TO THE WESTERLY LINE OF THE LANDS OF BURNS AS DESCRIBED IN DEED FILED UNDER DOCUMENT NO. 88081257 OF OFFICIAL RECORDS OF SONOMA COUNTY, STATE OF CALIFORNIA; THENCE NORTH 1702.8 FEET ALONG SAID LANDS; THENCE EAST 1600 FEET TO SPRING HILL ROAD; THENCE LEAVING SAID LANDS NORTH 26°30' EAST 900 FEET TO THE SOUTHWEST CORNER OF THE LANDS OF THE UNIVERSITY OF CALIFORNIA AS DESCRIBED IN DEED FILED IN BOOK 2927 AT PAGE 822 OF OFFICIAL RECORDS OF SONOMA COUNTY, STATE OF CALIFORNIA; THENCE NORTH 26°30' EAST 1276.44 FEET ALONG SAID LANDS; THENCE CONTINUING ALONG SAID LANDS AND THE LANDS OF NADALE AS DESCRIBED IN DEED FILED IN BOOK D-037692 OF OFFICIAL RECORDS OF SONOMA COUNTY, STATE OF CALIFORNIA, NORTHWESTERLY 5116 FEET; THENCE CONTINUING ALONG SAID LANDS OF NADALE AND SAID LANDS OF UNIVERSITY OF CALIFORNIA, NORTHERLY 4844.4 FEET TO THE SOUTHERLY LINE OF THE LANDS OF REICHARDT INVESTMENTS AS DESCRIBED IN DEED FILED UNDER DOCUMENT NO. 83087147 OF OFFICIAL RECORDS OF SONOMA COUNTY, STATE OF CALIFORNIA; THENCE SOUTH 77° EAST 594 FEET TO THE SOUTHEAST CORNER OF SAID LANDS AT THE SOUTHWEST CORNER OF THE LANDS OF NOSECHHI AS DESCRIBED IN DEED FILED UNDER DOCUMENT NO. 93018719 OF OFFICIAL RECORDS OF SONOMA COUNTY, STATE OF CALIFORNIA; THENCE ALONG SAID LANDS NORTH 23° WEST 2850 FEET; THENCE NORTH 88°15' WEST 1341.78 FEET; THENCE SOUTHERLY 553.08 FEET; THENCE WESTERLY 534.6 FEET; THENCE LEAVING SAID LANDS OF REICHARDT AND CONTINUING ALONG SAID LANDS OF NOSECHHI, NORTH 18°04' EAST 553.08 FEET; THENCE NORTH 88°27' EAST 481.8 FEET; THENCE NORTHERLY 1601.38 FEET TO THE SOUTHEAST CORNER OF THE LANDS OF LUIZ AS DESCRIBED IN DEED FILED UNDER DOCUMENT NO. 90125080 OF OFFICIAL RECORDS OF SONOMA COUNTY, STATE OF CALIFORNIA; THENCE LEAVING SAID LANDS OF NOSECHHI, WESTERLY 2139.43 FEET ALONG SAID LANDS OF LUIZ; THENCE CONTINUING ALONG SAID LANDS, NORTHERLY 1600 FEET TO THE CENTER LINE OF VALLEY FORD - PETALUMA HIGHWAY; THENCE LEAVING SAID LANDS OF LUIZ, NORTHWESTERLY 100 FEET ALONG SAID CENTER LINE TO THE

SOUTHWEST CORNER OF THE LANDS OF MCDOWELL AS DESCRIBED IN DEED FILED UNDER DOCUMENT NO. 88013483 OF OFFICIAL RECORDS OF SONOMA COUNTY, STATE OF CALIFORNIA; THENCE LEAVING SAID CENTER LINE, NORTHERLY 1627.16 FEET ALONG SAID LANDS OF MCDOWELL; THENCE CONTINUING ALONG SAID LANDS, NORTH 87°15' EAST 1952.94 FEET; THENCE NORTH 0°45' EAST 397.98 FEET; THENCE EASTERLY 2327.16 FEET TO THE LINE BETWEEN RANCHO LAGUNA DE SAN ANTONIO AND RANCHO ROBLAR DE LA MISERIA; THENCE SOUTH 24°30' EAST 873.84 FEET ALONG SAID RANCHO LINE; THENCE LEAVING SAID RANCHO LINE SOUTH 00°30' EAST 2080 FEET TO THE CENTER LINE OF VALLEY FORD -PETALUMA HIGHWAY; THENCE LEAVING SAID LANDS SOUTHEASTERLY 1530 FEET ALONG SAID CENTER LINE TO THE CENTER LINE INTERSECTION OF KING ROAD; THENCE LEAVING THE CENTER LINE OF VALLEY FORD-PETALUMA HIGHWAY, NORTHERLY 420 FEET ALONG THE CENTER LINE OF KING ROAD TO THE NORTH LINE OF THE LAND OF THE UNITED STATES OF AMERICA AS DESCRIBED IN DEED FILED IN BOOK 633 AT PAGE 221 OF OFFICIAL RECORDS OF SONOMA COUNTY, STATE OF CALIFORNIA; THENCE SOUTH 79°22' EAST 604.6 FEET ALONG THE NORTH LINE OF SAID LANDS, THENCE LEAVING SAID LANDS NORTHERLY 350 FEET ALONG THE LANDS OF LOEWEN AS DESCRIBED IN DEED FILED UNDER DOCUMENT NO. 82017184 OF OFFICIAL RECORDS OF SONOMA COUNTY, STATE OF CALIFORNIA; THENCE CONTINUING ALONG SAID LANDS, EASTERLY 263.34 FEET; THENCE SOUTHERLY 242.22 FEET; THENCE EASTERLY 443.06 FEET ALONG SAID LANDS AND THE LANDS OF MAHRT AS DESCRIBED IN DEED FILED IN BOOK 2235 AT PAGE 754 OF OFFICIAL RECORDS OF SONOMA COUNTY, STATE OF CALIFORNIA; THENCE SOUTHERLY 160 FEET TO THE NORTHWEST CORNER OF THE LANDS OF JENSEN AS DESCRIBED IN DEED FILED UNDER DOCUMENT NO. 93024765 OF OFFICIAL RECORDS OF SONOMA COUNTY, STATE OF CALIFORNIA; THENCE LEAVING SAID LANDS OF MAHRT, EASTERLY 1116.45 FEET TO THE NORTHEAST CORNER OF THE LANDS OF DEWITT AS DESCRIBED IN DEED FILED UNDER DOCUMENT NO. 83068825 OF OFFICIAL RECORDS OF SONOMA COUNTY, STATE OF CALIFORNIA; THENCE SOUTHERLY 862.7 FEET TO THE NORTHWEST CORNER OF THE LANDS OF KUCK AS DESCRIBED IN DEED FILED IN BOOK 2099 AT PAGE 111 OF OFFICIAL RECORDS OF SONOMA COUNTY, STATE OF CALIFORNIA; THENCE EASTERLY 770.6 FEET TO THE NORTHWEST CORNER OF THE LANDS OF FELTMAN AS DESCRIBED IN DEED FILED UNDER DOCUMENT NO. 92049165 OF OFFICIAL RECORDS OF SONOMA COUNTY, STATE OF CALIFORNIA; THENCE ALONG SAID LANDS OF FELTMAN SOUTHERLY 1122.7 FEET; THENCE EASTERLY 130 FEET TO THE WESTERLY LINE OF EUCALYPTUS AVENUE; THENCE LEAVING SAID LANDS OF FELTMAN SOUTHERLY 35 FEET ALONG SAID WESTERLY LINE TO THE WESTERLY PROJECTION OF EUCALYPTUS AVENUE; THENCE EASTERLY ALONG THE CENTER LINES OF EUCALYPTUS AVENUE AND LIBERTY ROAD, 710 FEET; THENCE NORTHERLY 60 FEET; THENCE EASTERLY 120 FEET; THENCE LEAVING SAID CENTER LINES, SOUTHERLY 750 FEET ALONG THE EAST LINE OF THE LANDS OF MCDONALD AND ITS SOUTHERLY PROJECTION AS DESCRIBED IN DEED FILED UNDER DOCUMENT NO. 92068933 OF OFFICIAL RECORDS OF SONOMA COUNTY, STATE OF CALIFORNIA, TO THE MOST NORTHWEST CORNER OF THE LANDS OF SPENCER AS DESCRIBED IN DEEDS FILED UNDER DOCUMENT NO. 86046217 AND 86046216 OF OFFICIAL RECORDS OF SONOMA COUNTY, STATE OF CALIFORNIA; THENCE ALONG SAND LANDS SOUTH 89°45' EAST 628.32 FEET; THENCE SOUTH 2°15' EAST 147.7

FEET; THENCE SOUTH 89°55' EAST 611.0 FEET; THENCE SOUTH 0°05' EAST 581.06 FEET; THENCE SOUTH 89°30' EAST 587.05 FEET; THENCE NORTH 0°33' EAST 980 FEET TO THE NORTHWEST CORNER OF THE LANDS OF PALMGREN AS DESCRIBED IN DEED FILED UNDER DOCUMENT NO. 92007258 OF OFFICIAL RECORDS OF SONOMA COUNTY, STATE OF CALIFORNIA; THENCE EAST 698.65 FEET TO THE NORTHEAST CORNER OF THE LANDS OF KRULEVITCH AS DESCRIBED IN DEED FILED UNDER DOCUMENT NO. 91113511 OF OFFICIAL RECORDS OF SONOMA COUNTY, STATE OF CALIFORNIA; THENCE SOUTH 0°17' WEST 876.2 FEET TO THE SOUTHWEST CORNER OF THE LANDS OF ILG FAMILY AS DESCRIBED IN DEED FILED UNDER DOCUMENT NO. 92145026 OF OFFICIAL RECORDS OF SONOMA COUNTY, STATE OF CALIFORNIA; THENCE EASTERLY, SOUTHERLY AND EASTERLY 1800 FEET ALONG THE SOUTH LINE OF SAID LANDS OF ILG FAMILY AND THE NORTH LINE OF THE LANDS OF BODEGA RANCH AS DESCRIBED IN DEED FILED UNDER DOCUMENT NO. 82040014 OF OFFICIAL RECORDS OF SONOMA COUNTY, STATE OF CALIFORNIA, TO THE NORTHEAST CORNER OF SAID LANDS OF BODEGA RANCH; THENCE SOUTH 1339.79 FEET TO THE SOUTHWEST CORNER OF THE LANDS OF EASTBURN AS DESCRIBED IN DEED FILED IN BOOK 3174 AT PAGE 621 OF OFFICIAL RECORDS OF SONOMA COUNTY, STATE OF CALIFORNIA; THENCE ALONG THE SOUTH LINE OF SAID LANDS, EAST 846.12 FEET TO THE CENTER LINE OF THOMPSON LANE; THENCE LEAVING SAID SOUTH LINE, ALONG SAID CENTER LINE SOUTH 350 FEET TO THE WESTERLY PROJECTION OF THE NORTH LINE OF THE LANDS OF BILLING AS DESCRIBED IN DEED FILED UNDER DOCUMENT NO. E-012402 OF OFFICIAL RECORDS OF SONOMA COUNTY, STATE OF CALIFORNIA; THENCE EAST 1345.6 FEET TO THE NORTHEAST CORNER OF THE LANDS OF MCCARTHY AS DESCRIBED IN DEED FILED IN BOOK 3617 AT PAGE 382 OF OFFICIAL RECORDS OF SONOMA COUNTY, STATE OF CALIFORNIA; THENCE SOUTH 190 FEET TO THE NORTHWEST CORNER OF THE LANDS OF CHRISTENSEN AS DESCRIBED IN DEED FILED UNDER DOCUMENT NO. 84051366 OF OFFICIAL RECORDS OF SONOMA COUNTY, STATE OF CALIFORNIA; THENCE SOUTH 89°55'20" EAST 596.96 FEET; THENCE SOUTHERLY 780 FEET TO THE SOUTHWEST CORNER OF THE LANDS OF FORTUNATI AS DESCRIBED IN DEED FILED UNDER DOCUMENT NO. 86012753 OF OFFICIAL RECORDS OF SONOMA COUNTY, STATE OF CALIFORNIA; THENCE EAST 338.56 FEET; THENCE NORTH 0°01'10" EAST 600 FEET TO THE NORTHWEST CORNER OF THE LANDS OF AMARAL AS DESCRIBED IN DEED FILED UNDER DOCUMENT NO. 89085496 OF OFFICIAL RECORDS OF SONOMA COUNTY, STATE OF CALIFORNIA; THENCE ALONG THE NORTH LINE OF SAID LANDS EAST 353.9 FEET TO THE CENTER LINE OF HORN AVENUE; THENCE LEAVING SAID NORTH LINE, NORTH 470 FEET ALONG SAID CENTER LINE TO THE WESTERLY PROJECTION OF THE NORTH LINE OF THE LANDS OF CHAN AS DESCRIBED IN DEED FILED UNDER DOCUMENT NO. 90003894 OF OFFICIAL RECORDS OF SONOMA COUNTY, STATE OF CALIFORNIA; THENCE EAST 400 FEET TO THE NORTHEAST CORNER OF SAID LANDS, THENCE SOUTH 250 FEET TO THE NORTH WEST CORNER OF THE LANDS OF LUTZ AS DESCRIBED IN DEED FILED UNDER DOCUMENT NO. 89123955 OF OFFICIAL RECORDS OF SONOMA COUNTY, STATE OF CALIFORNIA; THENCE EAST 500 FEET ALONG THE NORTH LINE OF SAID LANDS AND ITS EASTERLY PROJECTION, TO THE CENTER LINE OF LOHRMAN LANE; THENCE SOUTH 250 FEET ALONG SAID CENTER LINE TO THE WESTERLY PROJECTION OF THE NORTH LINE OF THE LANDS OF GUSTAVSON AS DESCRIBED IN DEED FILED UNDER DOCUMENT

NO. 80045293 OF OFFICIAL RECORDS OF SONOMA COUNTY, STATE OF CALIFORNIA; THENCE EAST 520 FEET TO THE NORTHEAST CORNER OF SAID LANDS; THENCE SOUTH 540 FEET TO THE SOUTHEAST CORNER OF THE LANDS OF NEVE AS DESCRIBED IN DEED FILED UNDER DOCUMENT NO. 91038150 OF OFFICIAL RECORDS OF SONOMA COUNTY, STATE OF CALIFORNIA; THENCE EAST 1092.55 FEET TO THE NORTHWEST CORNER OF THE LANDS OF FECHTER AS DESCRIBED IN DEED FILED UNDER DOCUMENT NO. 92063355 OF OFFICIAL RECORDS OF SONOMA COUNTY, STATE OF CALIFORNIA; THENCE SOUTH 0°17' EAST 637.56 FEET TO THE SOUTHWEST CORNER OF SAID LANDS; THENCE SOUTH 79°40' EAST 518.76 FEET; THENCE NORTH 52 FEET TO THE NORTHWEST CORNER OF THE LANDS OF GILMORE AS DESCRIBED IN DEED FILED UNDER DOCUMENT NO. 91074840 OF OFFICIAL RECORDS OF SONOMA COUNTY, STATE OF CALIFORNIA; THENCE SOUTH 68°45' EAST 1027.06 FEET TO THE NORTHEAST CORNER OF THE LANDS OF MISCHEL AS DESCRIBED IN DEED FILED UNDER DOCUMENT NO. 81018407 OF OFFICIAL RECORDS OF SONOMA COUNTY, STATE OF CALIFORNIA; THENCE SOUTHERLY 146 FEET TO THE SOUTHEAST CORNER OF SAID LANDS; THENCE EASTERLY 20 FEET TO THE CENTER LINE OF PAULA LANE; THENCE SOUTH 13°45' WEST 950 FEET ALONG SAID CENTER LINE TO THE SOUTHEASTERLY PROJECTION OF THE SOUTHERLY LINE OF THE LANDS OF NORTH AS DESCRIBED IN DEED FILED UNDER DOCUMENT NO. 85008307 OF OFFICIAL RECORDS OF SONOMA COUNTY, STATE OF CALIFORNIA; THENCE NORTH 68°49'20" WEST 840 FEET TO THE SOUTHWEST CORNER OF THE LANDS OF DOMONDON AS DESCRIBED IN DEED FILED UNDER DOCUMENT NO. 93005080 OF OFFICIAL RECORDS OF SONOMA COUNTY, STATE OF CALIFORNIA; THENCE SOUTH 14°49' WEST 310 FEET TO THE SOUTHERLY LINE OF SUNSET DRIVE; THENCE SOUTH 75°08' EAST 830.28 FEET TO THE WESTERLY PROJECTION OF THE NORTH LINE OF THE LANDS OF RIVAS AS DESCRIBED IN DEED FILED IN BOOK 3274 AT PAGE 904 OF OFFICIAL RECORDS OF SONOMA COUNTY, STATE OF CALIFORNIA; THENCE SOUTH 89°41' EAST 475 FEET ALONG SAID LINE TO THE NORTHEAST CORNER OF SAID LANDS; THENCE SOUTH 715.99 FEET TO THE NORTHEAST CORNER OF THE LANDS OF TARABBIA; THENCE ALONG SAID LANDS OF TARABBIA AS DESCRIBED IN DEED FILED UNDER DOCUMENT NO. 89065252 AND THE LANDS OF HOLLY AS DESCRIBED IN DEED FILED IN BOOK 3036 AT PAGE 83 OF OFFICIAL RECORDS OF SONOMA COUNTY, STATE OF CALIFORNIA, NORTH 89°WEST 243.96 FEET; THENCE SOUTH 72.35 FEET; THENCE NORTH 89°WEST 154.30 FEET; THENCE SOUTH 2°02' WEST 519.69 FEET; THENCE EASTERLY 98 FEET; THENCE SOUTHERLY 144.22 FEET; THENCE LEAVING SAID LANDS SOUTHERLY 30.00 FEET ALONG THE SOUTHERLY PROJECTION OF SAID LANDS OF HOLLY TO THE CENTER LINE OF BODEGA AVENUE; THENCE EASTERLY 300 FEET ALONG SAID CENTER LINE TO THE NORTHERLY PROJECTION OF THE EASTERLY LINE OF THE LANDS OF STABLES AS DESCRIBED IN DEED FILED UNDER DOCUMENT NO. 89090255 OF OFFICIAL RECORDS OF SONOMA COUNTY, STATE OF CALIFORNIA; THENCE SOUTH 0°20'20"EAST 834.15 FEET; THENCE SOUTH 87°52'30" EAST 32.15 FEET; THENCE SOUTH 0°36' EAST 580 FEET TO THE CENTER LINE OF WESTERN AVENUE; THENCE SOUTHEASTERLY 1150 FEET TO THE NORTHERLY PROJECTION OF THE EASTERLY LINE OF THE LANDS OF MAUSER AS DESCRIBED IN DEED FILED UNDER DOCUMENT NO. 92094632 OF OFFICIAL RECORDS OF SONOMA COUNTY, STATE OF CALIFORNIA; THENCE LEAVING SAID CENTER LINE, SOUTH 0°30' EAST 900 FEET TO THE SOUTHEAST

CORNER OF SAID LANDS; THENCE LEAVING SAID LANDS EASTERLY 153.12 FEET ALONG THE LANDS OF NEILSEN; THENCE ALONG THE SAID LANDS OF NEILSEN AS DESCRIBED IN DEED FILED UNDER DOCUMENT NO. 91009420, THE LANDS OF CAL WATER SERVICE PER DEED FILED IN BOOK 201 AT PAGE 195, THE LANDS OF VARNHAGEN PER DOCUMENT NO. 91116046 AND THE LANDS OF BERGSTROM PER DOCUMENT NO. 86091589 OF OFFICIAL RECORDS OF SONOMA COUNTY, STATE OF CALIFORNIA, NORTH 42°EAST 153.12 FEET; THENCE SOUTH 400 FEET; THENCE SOUTHWESTERLY 420 FEET; THENCE EASTERLY 290 FEET; THENCE SOUTH 700 FEET; THENCE WEST 1690 FEET; THENCE SOUTH 1320 FEET; THENCE WEST 2560 FEET TO THE CENTER LINE OF CHILENO VALLEY ROAD; THENCE LEAVING SAID LANDS SOUTHEASTERLY, SOUTHWESTERLY, AND WESTERLY, 10,000 FEET ALONG SAID CENTER LINE OF CHILENO VALLEY ROAD TO THE WEST LINE OF THE LANDS OF RONALD J. MC CLURE INC. AS DESCRIBED IN DEED FILED UNDER DOCUMENT NO. 91052563 OF OFFICIAL RECORDS OF SONOMA COUNTY, STATE OF CALIFORNA; THENCE ALONG THE SOUTH LINE OF SAID LANDS AND THE SOUTH LINE OF THE LANDS OF BETTINELLI AS DESCRIBED IN DEED FILED UNDER DOCUMENT NO. 91058729 OF OFFICIAL RECORDS OF SONOMA COUNTY, STATE OF CALIFORNIA, WESTERLY 4040 FEET TO THE CENTER LINE OF CHILENO VALLEY ROAD; THENCE LEAVING SAID LANDS SOUTHWESTERLY 3200 FEET ALONG SAID CENTER LINE OF CHILENO VALLEY ROAD TO THE LINE BETWEEN SONOMA COUNTY AND MARIN COUNTY AT THE SOUTHEAST CORNER OF THE LANDS OF HORICK AS DESCRIBED IN DEED FILED UNDER DOCUMENT NO. 82013428 OF OFFICIAL RECORDS OF SONOMA COUNTY, STATE OF CALIFORNIA; THENCE LEAVING SAID CENTER LINE, SOUTHWESTERLY, WESTERLY, AND NORTHWESTERLY 16,000 FEET ALONG SAID COUNTY LINE TO THE POINT OF BEGINNING.