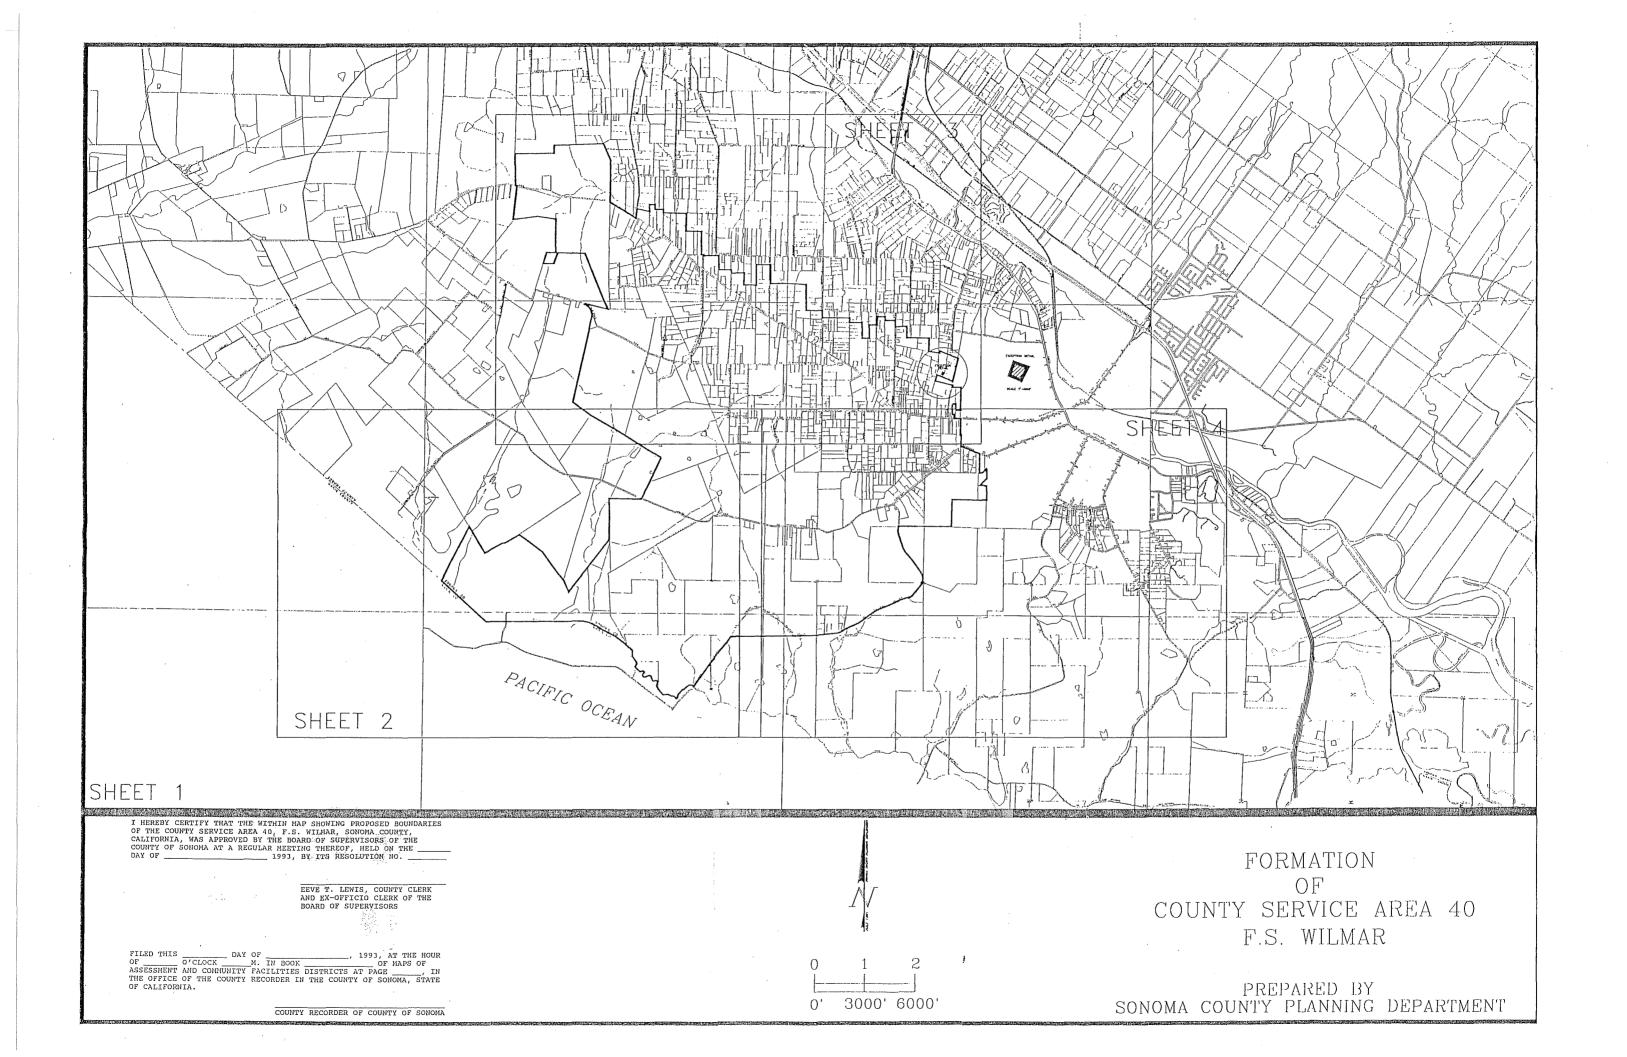

#### FORMATION OF COUNTY SERVICE AREA 40 F.S. WILMAR

ALL THAT REAL PROPERTY IN THE COUNTY OF SONOMA, STATE OF CALIFORNIA, LYING WITHIN THE FOLLOWING DESCRIBED BOUNDARY:

BEGINNING ON THE LINE BETWEEN SONOMA COUNTY AND MARIN COUNTY AT THE MOST WESTERLY LINE OF THE LANDS OF MOREDA AS DESCRIBED IN DEED FILED IN BOOK 2892 AT PAGE 28 OF OFFICIAL RECORDS OF SONOMA COUNTY, STATE OF CALIFORNIA; THENCE ALONG SAID LANDS NORTH 29°35' EAST 2977.42 FEET; THENCE SOUTH 32°15' EAST 1515.36 FEET; THENCE NORTHEASTERLY 1894 FEET; THENCE SOUTHEASTERLY 3770 FEET; THENCE NORTH 38°51' EAST 408.54 FEET, THENCE LEAVING SAID LANDS NORTH 38°30' EAST 2900 FEET MORE OR LESS ALONG THE EASTERLY LINE OF THE LANDS OF MCCORVEY AS DESCRIBED IN DEED FILED IN BOOK 2090 AT PAGE 710 OF OFFICIAL RECORDS OF SONOMA COUNTY, STATE OF CALIFORNIA, TO THE WESTERLY LINE OF THE LANDS OF BURNS AS DESCRIBED IN DEED FILED UNDER DOCUMENT NO. 88081257 OF OFFICIAL RECORDS OF SONOMA COUNTY, STATE OF CALIFORNIA; THENCE NORTH 1702.8 FEET ALONG SAID LANDS; THENCE EAST 1600 FEET TO SPRING HILL ROAD; THENCE LEAVING SAID LANDS NORTH 26°30' EAST 900 FEET TO THE SOUTHWEST CORNER OF THE LANDS OF THE UNIVERSITY OF CALIFORNIA AS DESCRIBED IN DEED FILED IN BOOK 2927 AT PAGE 822 OF OFFICIAL RECORDS OF SONOMA COUNTY, STATE OF CALIFORNIA; THENCE NORTH 26°30' EAST 1276.44 FEET ALONG SAID LANDS; THENCE CONTINUING ALONG SAID LANDS AND THE LANDS OF NADALE AS DESCRIBED IN DEED FILED IN BOOK D-037692 OF OFFICIAL RECORDS OF SONOMA COUNTY, STATE OF CALIFORNIA, NORTHWESTERLY 5116 FEET; THENCE CONTINUING ALONG SAID LANDS OF NADALE AND SAID LANDS OF UNIVERSITY OF CALIFORNIA, NORTHERLY 4844.4 FEET TO THE SOUTHERLY LINE OF THE LANDS OF REICHARDT INVESTMENTS AS DESCRIBED IN DEED FILED UNDER DOCUMENT NO. 83087147 OF OFFICIAL RECORDS OF SONOMA COUNTY, STATE OF CALIFORNIA; THENCE SOUTH 77° EAST 594 FEET TO THE SOUTHEAST CORNER OF SAID LANDS AT THE SOUTHWEST CORNER OF THE LANDS OF NOSECHHI AS DESCRIBED IN DEED FILED UNDER DOCUMENT NO. 93018719 OF OFFICIAL RECORDS OF SONOMA COUNTY, STATE OF CALIFORNIA; THENCE ALONG SAID LANDS NORTH 23° WEST 2850 FEET; THENCE NORTH 88°15' WEST 1341.78 FEET; THENCE SOUTHERLY 553.08 FEET; THENCE WESTERLY 534.6 FEET; THENCE LEAVING SAID LANDS OF REICHARDT AND CONTINUING ALONG SAID LANDS OF NOSECHHI, NORTH 18°04' EAST 553.08 FEET; THENCE NORTH 88°27' EAST 481.8 FEET; THENCE NORTHERLY 1601.38 FEET TO THE SOUTHEAST CORNER OF THE LANDS OF LUIZ AS DESCRIBED IN DEED FILED UNDER DOCUMENT NO. 90125080 OF OFFICIAL RECORDS OF SONOMA COUNTY, STATE OF CALIFORNIA; THENCE LEAVING SAID LANDS OF NOSECHHI, WESTERLY 2139.43 FEET ALONG SAID LANDS OF LUIZ; THENCE CONTINUING ALONG SAID LANDS, NORTHERLY 1600 FEET TO THE CENTER LINE OF VALLEY FORD - PETALUMA HIGHWAY; THENCE LEAVING SAID LANDS OF LUIZ, NORTHWESTERLY 100 FEET ALONG SAID CENTER LINE TO THE

## Description of Area

The area to be reorganized into County Service Area No. 40 are all areas of the unincorporated county excluding all cities, all legal fire protection districts, and all community services districts exercising the powers of a fire protection district.