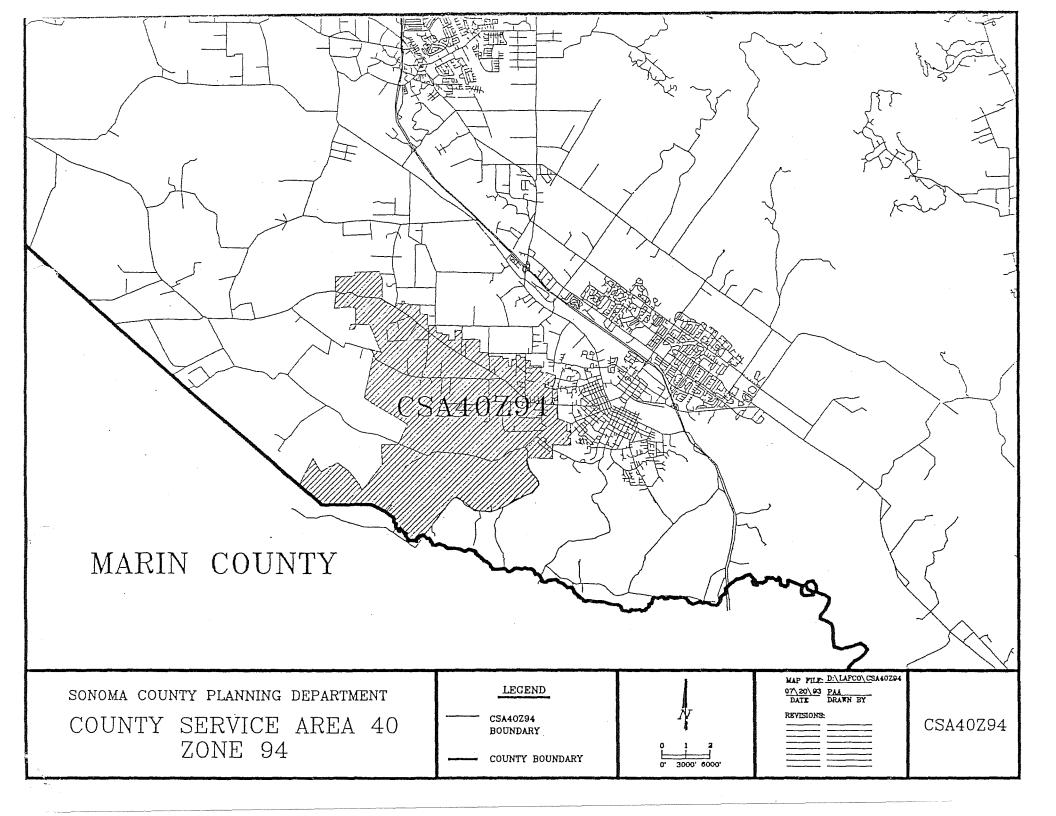

ATTN: MR. DAVID J. MARTIN, SUPERVISOR

TAX AREA SERVICES

MIC: 59

450 N ST, 20TH FLOOR SACRAMENTO, CA 95814

RE:

Formation of CSA #40 (F.S. Wilmar Zone)

SONOMA COUNTY AUDITOR'S OFFICE CERTIFIES THAT THE FOLLOWING TRA CHANGES AND/OR CONSOLIDATIONS CAN BE MADE: